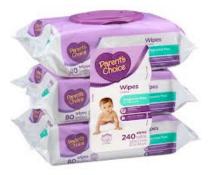

- 1 2" nap mat (see attached pic)
  - -A blanket and crib sheet (to cover mat)
- 1" White 3 ring binder with clear plastic cover (see attached pic)
  -Needs to fit in your child's backpack (no wheels on backpack)
- 1 Ream of white copy paper (see attached pic)
- 1 Ream of colored copy paper (see attached pic)
- 1 Ream of white card stock (see attached pic)
- 2 Boxes of Crayola Crayons (see attached pic)
- Package of each quart and gallon "Ziplock" baggies (no sliders) (see attached pic)
- 1 Package of WHITE paper plates (see attached pic)
- 16 Elmer's (purple) Glue sticks... (see attached pic)
- 3 Bottles of Elmer's White School Glue (see attached pic)
- 1 Package multi pack "play-doh" (see attached pic)
- 2 Boxes of "Puffs" tissues (see attached pic)
- 3 Packs of "pop-up" baby wipes (see attached pic)
- 3 Pop-Up containers of Flushable Wipes (see attached pic)
- 2 Bottles of "Grem-X" sanitizer with pump (see attached pic) CLEAR ONLY (no green or blue)
- 1 Closable drink cup (see attached pic)
- 1 Box/bag of Goldfish, Pretzels, or Animal cookies to share for snack

Thank you for your support to help make this a BEARY GREAT School year!

3 ring 1" binder w/clear front

crayons 16 count

purple glue sticks

Elmers White school glue

Closable Drink cups

Re-sealable baby wipes