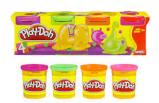

- 1 2" nap mat (see attached pic)
  - -A blanket and crib sheet (to cover mat)
- 1" White 3 ring binder with clear plastic cover (see attached pic)
  -Needs to fit in your child's backpack (no wheels on backpack)
- 1 Ream of white copy paper (see attached pic)
- 1 Ream of colored copy paper (see attached pic)
- 1 Ream of white card stock (see attached pic)
- 2 Boxes of Crayola Crayons (see attached pic)
- Package of each quart and gallon "Ziplock" baggies (no sliders) (see attached pic)
- 1 Package of WHITE paper plates (see attached pic)
- 16 Elmer's (purple) Glue sticks... (see attached pic)
- 3 Bottles of Elmer's White School Glue (see attached pic)
- 1 Package multi pack "play-doh" (see attached pic)
- 2 Boxes of "Puffs" tissues (see attached pic)
- 3 Packs of "pop-up" baby wipes (see attached pic)
- 3 Pop-Up containers of Flushable Wipes (see attached pic)
- 2 Bottles of "Grem-X" sanitizer with pump (see attached pic) CLEAR ONLY (no green or blue)
- 1 Closable drink cup (see attached pic)
- 1 Box/bag of Goldfish, Pretzels, or Animal cookies to share for snack

Kindermat Vinyl 2×19×44

Play-Doh

GERM-X

Flushable Wipes

**Puff Tissues** 

Does not need to be freezer

Paper plates

Ream of Card Stock